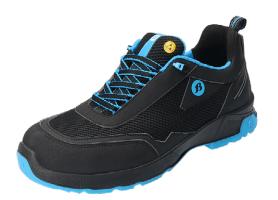

## BATA INDUSTRIAL® SUMM TWO (719-63592) SUMM COLLECTION

SUMM+ TWO is a S3 and ESD certified low cut safety shoe made from strong and flexible technical nylon. The breathable mesh lining and Odor Control keep feet feeling fresh.

SUMM+ TWO features an aluminum toecap and FlexGuard<sup>®</sup> composite penetration resistant insert for ultimate safety. The TPU-outsole provides the highest level of SRC slip resistance. A closer look reveals the technology: the increased profile surface of the PU/TPU-sole offers optimal slip resistance and the angled heel provides high stability on the job while giving the shoe a sporty look. Equipped with our Premium Fit inlay sole for great comfort, shock absorption and stability.

Safety + durability + comfort + style = the SUMM of everything you need in a safety shoe.