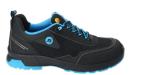

## BATA INDUSTRIAL® SUMM TWO (719-63592) SUMM COLLECTION

SUMM+ TWO is a S3 and ESD certified low cut safety shoe made from strong and flexible technical nylon. The breathable mesh lining and Odor Control keep feet feeling fresh.

SUMM+ TWO features an aluminum toecap and FlexGuard<sup>®</sup> composite penetration resistant insert for ultimate safety. The TPU-outsole provides the highest level of SRC slip resistance. A closer look reveals the technology: the increased profile surface of the PU/TPU-sole offers optimal slip resistance and the angled heel provides high stability on the job while giving the shoe a sporty look. Equipped with our Premium Fit inlay sole for great comfort, shock absorption and stability.

Safety + durability + comfort + style = the SUMM of everything you need in a safety shoe.