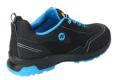

## BATA INDUSTRIAL® SUMM TWO (719-63592) SUMM COLLECTION

SUMM+ TWO is a S3 and ESD certified low cut safety shoe made from strong and flexible technical nylon. The breathable mesh lining and Odor Control keep feet feeling fresh.

SUMM+ TWO features an aluminum toecap and FlexGuard<sup>®</sup> composite penetration resistant insert for ultimate safety. The TPU-outsole provides the highest level of SRC slip resistance. A closer look reveals the technology: the increased profile surface of the PU/TPU-sole offers optimal slip resistance and the angled heel provides high stability on the job while giving the shoe a sporty look. Equipped with our Premium Fit inlay sole for great comfort, shock absorption and stability.

Safety + durability + comfort + style = the SUMM of everything you need in a safety shoe.